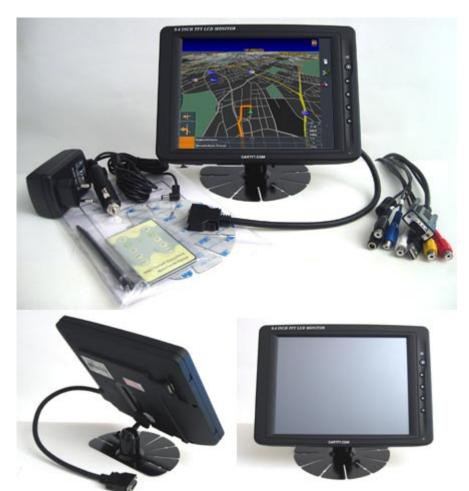

AC-Adapter for home usage and a car cigarette lighter adapter is included as well as the IR-remote-control unit and the extra long (2,5 meters) All-In-One connector cable.

The CTF-840 can be used with any PC/MAC with VGA- and USB port.

3x Video inputs (PAL/NTSC)

1x VGA input

Display Case: 232mm x 162mm x 36mm

Display: mm

Video input signal: 1.0Vp-p, composite video

Full function OSD control (englisch)

Built-in Stereo-speakers free USB-port (rear side) Auto-Dimmer for TFT backlight VESA compliant mounting holes

Automatic switching to rear camera (by a 12V cable)

What is included? - 8.4" VGA Touchscreen TFT with Video/Audio-support

Infrared Remote ControlCar dash mounting bracket

- Touchscreen pencil

- VGA/Video/Audio/Touchscreen-cable (all-in-one !) 2.5 meters length

Power Adapter f. EU 230VCigarette Lighter AdapterTouchscreen Driver-CD

- Manual